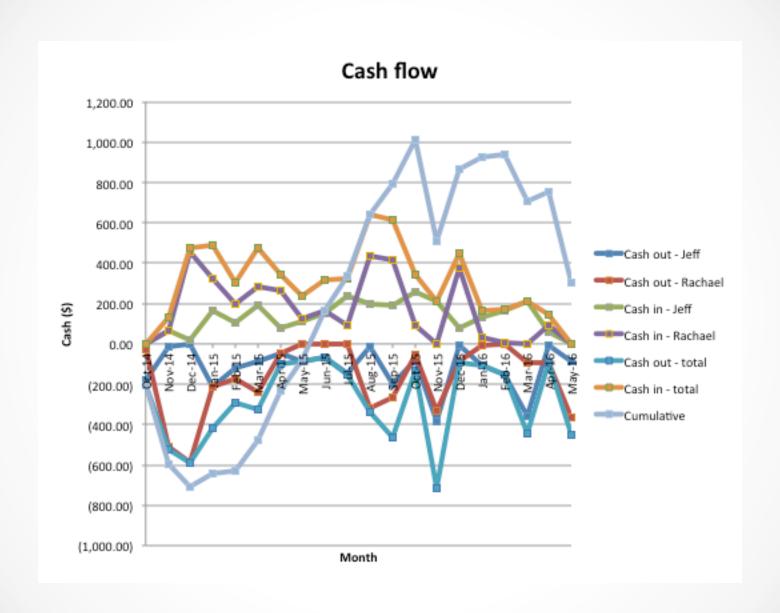

|                  | Cash                            | out                  | Cash           | ı in     | Total out  | Total in         | Net                | Cumulative           |
|------------------|---------------------------------|----------------------|----------------|----------|------------|------------------|--------------------|----------------------|
|                  | Jeff                            | Rachael              | Jeff           | Rachael  |            |                  |                    |                      |
| Total            | (2,342.88)                      | (3,413.56)           | 2,635.58       | 3,424.76 | (5,756.44) | 6,060.34         | 303.90             | 4,384.47             |
| Oct-14<br>Nov-14 | (178.24)<br>(11.06)             | (512.26)             | 65.00 <b>'</b> | 68.00    | (523.32)   | 133.00           | (390.32)           | (206.01)<br>(596.33) |
| Dec-14<br>Jan-15 | 0.00<br>(210.78)                | (586.98)<br>(209.79) | _              |          |            | 475.20<br>489.00 |                    | (708.11)<br>(639.68) |
| Feb-15<br>Mar-15 | (120.00)<br>(87.24)             | _                    |                | _        |            |                  |                    | (628.03)<br>(477.64) |
| Apr-15<br>May-15 | (47.43)<br>(87.11)              | (50.00)              | 76.96          | 265.00   | (97.43)    |                  | 244.53             | (233.11)<br>(83.22)  |
| Jun-15<br>Jul-15 | (68.00)<br>(147.99)             | 0.00                 | 150.00         | 164.68   | (68.00)    | 314.68           | 246.68             | 163.46<br>338.79     |
| Aug-15           | (147.33)<br>(15.19)<br>(197.00) | (319.75)             | 200.60         | 437.68   | (334.94)   | 638.28           | 303.34             | 642.13               |
| Sep-15<br>Oct-15 | (80.00)                         | (52.20)              | 257.44         | 89.00    |            | 346.44           | 152.65<br>214.24   | 794.78<br>1,009.02   |
| Nov-15<br>Dec-15 | (382.87)<br>(5.00)              | (86.40)              | 78.42          | 374.00   | , ,        | 214.17<br>452.42 | (501.23)<br>361.02 | 507.79<br>868.81     |
| Jan-16<br>Feb-16 | (103.87)<br>(154.60)            |                      |                | _        |            |                  |                    | 925.49<br>940.43     |
| Mar-16<br>Apr-16 | (357.00)<br>(4.50)              |                      |                |          |            |                  |                    | 706.27<br>755.73     |
| May-16           | (85.00)                         |                      | ∟ _            |          |            | 0.00             |                    | 303.90               |