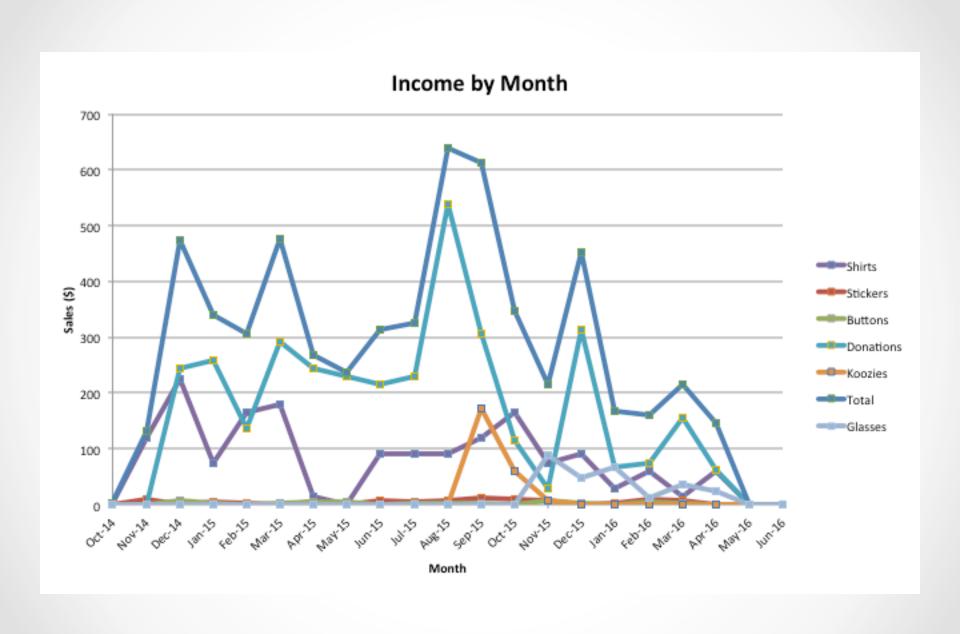

| Description  INCOME  Merchandise Stickers Buttons Koozies Shirts Glasses  Donations  TO  EXPENSES  Direct Merchandise Speakers Prizes  Overheads Advertising Finance | TAL INCOME        | 91.00<br>48.00<br>240.00<br>1,665.00<br>276.00<br>2,320.00<br>3,513.85 |
|----------------------------------------------------------------------------------------------------------------------------------------------------------------------|-------------------|------------------------------------------------------------------------|
| Merchandise Stickers Buttons Koozies Shirts Glasses  Donations  TO  EXPENSES  Direct Merchandise Speakers Prizes  Overheads Advertising                              |                   | 48.00<br>240.00<br>1,665.00<br>276.00<br>2,320.00<br>3,513.85          |
| Stickers Buttons Koozies Shirts Glasses  Donations  TC  EXPENSES  Direct Merchandise Speakers Prizes  Overheads Advertising                                          |                   | 48.00<br>240.00<br>1,665.00<br>276.00<br>2,320.00<br>3,513.85          |
| Buttons Koozies Shirts Glasses  Donations  TC  EXPENSES  Direct Merchandise Speakers Prizes  Overheads Advertising                                                   |                   | 48.00<br>240.00<br>1,665.00<br>276.00<br>2,320.00<br>3,513.85          |
| Koozies Shirts Glasses  Donations  TO  EXPENSES  Direct Merchandise Speakers Prizes  Overheads Advertising                                                           |                   | 240.00<br>1,665.00<br>276.00<br>2,320.00<br>3,513.85                   |
| Shirts Glasses  Donations  TO  EXPENSES  Direct Merchandise Speakers Prizes  Overheads Advertising                                                                   |                   | 1,665.00<br>276.00<br>2,320.00<br>3,513.85                             |
| Glasses  Donations  TO  EXPENSES  Direct  Merchandise Speakers Prizes  Overheads Advertising                                                                         |                   | 276.00<br>2,320.00<br>3,513.85                                         |
| Donations  TO  EXPENSES  Direct  Merchandise Speakers Prizes  Overheads  Advertising                                                                                 |                   | 2,320.00<br>3,513.85                                                   |
| EXPENSES  Direct Merchandise Speakers Prizes  Overheads Advertising                                                                                                  |                   |                                                                        |
| EXPENSES  Direct Merchandise Speakers Prizes  Overheads Advertising                                                                                                  |                   | 5,833.85                                                               |
| Direct Merchandise Speakers Prizes  Overheads Advertising                                                                                                            | 1,                |                                                                        |
| Merchandise Speakers Prizes  Overheads Advertising                                                                                                                   | 1,                |                                                                        |
| Speakers Prizes  Overheads Advertising                                                                                                                               | 1,                |                                                                        |
| Prizes  Overheads  Advertising                                                                                                                                       |                   | 921.84                                                                 |
| <b>Overheads</b><br>Advertising                                                                                                                                      | 1,                | 379.27                                                                 |
| Advertising                                                                                                                                                          | _                 | 117.44                                                                 |
| Advertising                                                                                                                                                          | 3,                | 418.55                                                                 |
| _                                                                                                                                                                    |                   |                                                                        |
| Finance                                                                                                                                                              |                   | 155.41                                                                 |
| Hardware                                                                                                                                                             | 1                 | 35.90<br>478.30                                                        |
| Sundry                                                                                                                                                               | Ι,                | 121.99                                                                 |
| Surrary                                                                                                                                                              | 1,                | 791.60                                                                 |
| тс                                                                                                                                                                   | TAL EXPENSES 5.   | 210.15                                                                 |
|                                                                                                                                                                      |                   |                                                                        |
| тс                                                                                                                                                                   | TAL <u>5,</u>     | 210.15 5,833.85                                                        |
|                                                                                                                                                                      |                   |                                                                        |
| NE                                                                                                                                                                   | T SURPLUS/ (LOSS) | 623.70                                                                 |