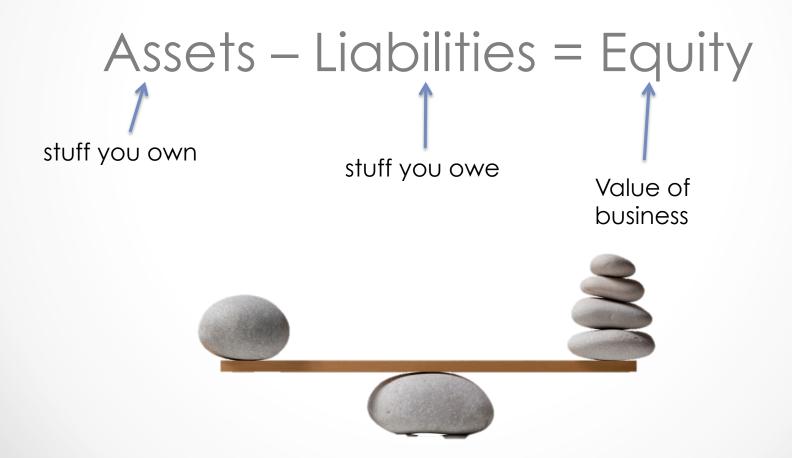

iple
- Revenue Recognition Principle (i.e. accrual-based accounting)
- Matching Principle
- Full Disclosure Principle

### Generally Accepted Accounting Principles (GAAP)

#### Five constraints:

- Objectivity
- Materiality
- Consistency
- Conservatism (prudence)
- Cost-benefit relationship

## Is Kirk or Spock in a better financial position?

Kirk

\$500 in the bank

Rent (\$1,000) already paid

Credit cards maxed out

Gets a Starfleet salary

Spock

\$1,000 in the bank
Rent (\$1,000) due tomorrow
\$5k available on credit cards
Left Starfleet to pursue Kolinahr

#### Accounts

Note there were four types of things to consider:

- o Assets (e.g. cash, but can also be stuff)
- Liabilities (debt)
- o Income (e.g. salary)
- o Expenses (e.g. rent)

Cash =/= Profit!

## The Accounting Equation



#### Debits and Credits

| Dr        | Asset |           | Cr |
|-----------|-------|-----------|----|
| Increases | 5     | Decreases | 5  |

| Dr  | Liability |           | Cr |
|-----|-----------|-----------|----|
| Dec | creases   | Increases | \$ |

| Dr | Expense  |           | Cr |
|----|----------|-----------|----|
| I  | ncreases | Decreases |    |

| Dr | Income  |           |  |
|----|---------|-----------|--|
| De | creases | Increases |  |

### Double-Entry Bookkeeping

Every action has an equal, opposite reaction.

For every debit, you must enter an equal credit.



|                         | Debit | Credit |
|-------------------------|-------|--------|
| You get a \$10,000 loan |       |        |

|                  |          | Debit  | Credit |
|------------------|-----